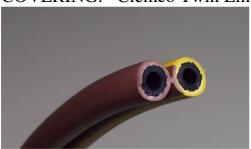

## **WORKS CERTIFICATE**

COVERING: Clemco Twin Line Hose

## 1. Technical Specification

| Characteristics   | Parameters                    |
|-------------------|-------------------------------|
| Inner diameter    | 5 mm                          |
| Outer diameter    | 12 mm                         |
| Colour            | one brown and one yellow side |
| Working Pressure  | max. 12 bar                   |
| Burst Pressure    | > 40 bar at 20° C             |
| Temperature Range | -20°C+70°C                    |
| Material          | Rubber based on EPDM          |